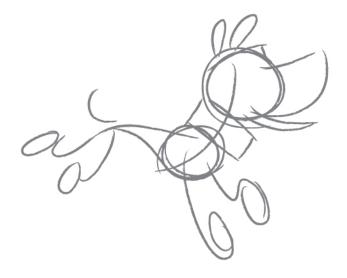

## **How to Draw Larry**

1. Using a pencil, draw a circle.

3. Add the collar and a teardrop shape for Larry's body.

5. Use a **marker** to trace over the sketch. Add eyes and leash.

4. Add the legs, ears, and tail.

6. Erase the pencil line.