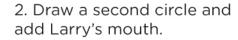

## **How to Draw Larry**

1. Using a pencil, draw a circle.

3. Add the collar and a teardrop shape for Larry's body.

5. Use a **marker** to trace over the sketch. Add eyes and leash.

4. Add the legs, ears, and tail.