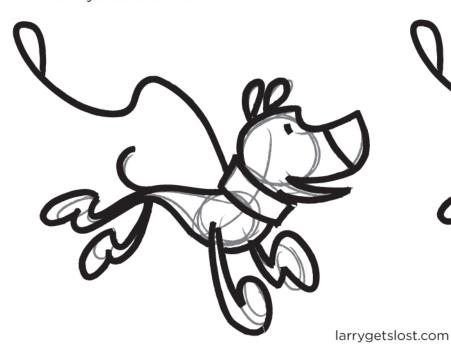

## **How to Draw Larry**

1. Using a pencil, draw a circle.

3. Add the collar and a teardrop shape for Larry's body.

5. Use a **marker** to trace over the sketch. Add eyes and leash.

4. Add the legs, ears, and tail.

6. Erase the pencil line.

# **How to Draw Larry**

| 5. Your turn! Try drawing Larry in the space below. |  |  |  |  |  |  |  |  |
|-----------------------------------------------------|--|--|--|--|--|--|--|--|
|                                                     |  |  |  |  |  |  |  |  |
|                                                     |  |  |  |  |  |  |  |  |
|                                                     |  |  |  |  |  |  |  |  |
|                                                     |  |  |  |  |  |  |  |  |
|                                                     |  |  |  |  |  |  |  |  |
|                                                     |  |  |  |  |  |  |  |  |
|                                                     |  |  |  |  |  |  |  |  |
|                                                     |  |  |  |  |  |  |  |  |
|                                                     |  |  |  |  |  |  |  |  |
|                                                     |  |  |  |  |  |  |  |  |
|                                                     |  |  |  |  |  |  |  |  |
|                                                     |  |  |  |  |  |  |  |  |
|                                                     |  |  |  |  |  |  |  |  |
|                                                     |  |  |  |  |  |  |  |  |
|                                                     |  |  |  |  |  |  |  |  |