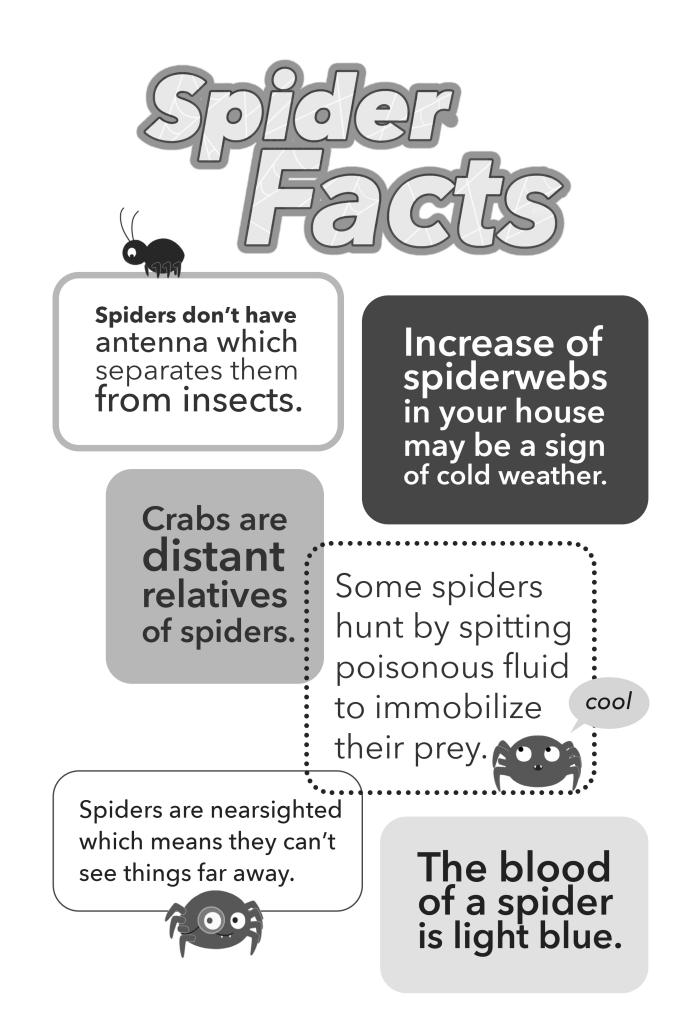

#### 1) Increase of spider webs in your house may be a sign of:

a) they like you. b) cold weather.

- c) impending doom.
- d) SPIDER PARTY!

3) Spitting Spiders spray poisonous, sticky fluid to immobilize their prey. Which is:

a) super gross.b) super cool.c) super terrifying.d) all of the above.

### 2) Spiders distant relatives are:

- a) cacti.
- b) beautiful butterflies.
- c) crabs.
- d) your friend's pet iguana.

#### 4) The blood of a spider is:

- a) tangerine.
- b) light blue.
- c) maroon.
- d) glittering rainbow.

5) Michaele (the writer and illustrator of Frank) was bitten by a jumping spider on the arm at the beach when she was 8 years old: